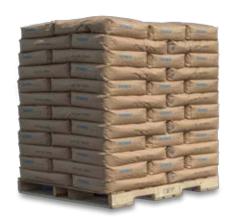

All of our paper bags are marked with our trade name, product grade, weight, lot number and product WHMIS/ HMIS ratings.

60 bags (3,000 lbs) are stacked on a 4-way pallet with protective cardboard between the pallet and bags as well as on top of the bags. The entire load is then wrapped with a one-piece protective polyethylene stretch hood.