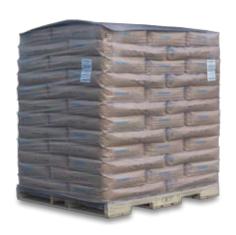

All of our paper bags are marked with our trade name, product grade, weight, lot number and product WHMIS/ HMIS ratings.

60 bags (3,000 lbs) are stacked on a 4-way pallet with protective cardboard between the pallet and bags as well as on top of the bags. The entire load is then wrapped with a one-piece protective polyethylene stretch hood.