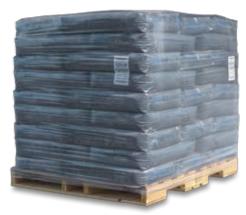

All of our plastic bags are marked with our trade name, product grade, weight, and product WHMIS/ HMIS ratings.

45 bags (1,125 kgs) are stacked on a 4-way pallet with protective cardboard between the pallet and bags as well as on top of the bags. The entire load is then wrapped with a one-piece protective polyethylene stretch hood.