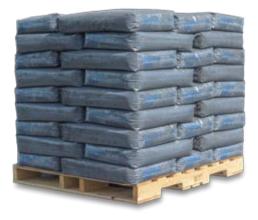

## **Specifications**

| Load Length | Load Width | Load Height |
|-------------|------------|-------------|
| 124.5 cm    | 109 cm     | 114 cm      |
| 49"         | 43"        | 45"         |

Our 25kg plastic bags are block-end constructed of polyethylene.

All of our plastic bags are marked with our trade name, product grade, weight, and product WHMIS/ HMIS ratings.

45 bags (1,125 kgs) are stacked on a 4-way pallet with protective cardboard between the pallet and bags as well as on top of the bags. The entire load is then wrapped with a one-piece protective polyethylene stretch hood.